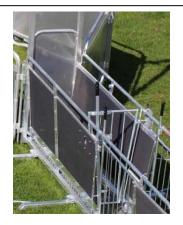

## Alligator weighing system

- The Inclusion of a middle gate quickly converts the Alligator race into a very cost effective fully functioning weigh platform.
- An aluminium platform with a Gallaher load bar fits snuggly in the race which then can be connected to a digital weigh head.
- Use the three-way drafting at the front of the race to draft animals on weight or any other criteria you may have.
- When the weighing platform is not in use easily remove from the back of the race until needed next time.