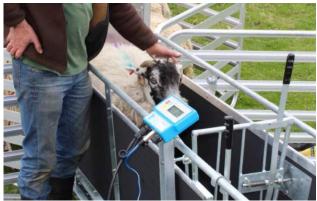

## Alligator weighing system

- The Inclusion of a middle gate quickly converts the Alligator race into a very cost effective fully functioning weigh platform.
- An aluminium platform with a Gallaher load bar fits snuggly in the race which then can be connected to a digital weigh head.
- Use the three-way drafting at the front of the race to draft animals on weight or any other criteria you may have.
- When the weighing platform is not in use easily remove from the back of the race until needed next time.