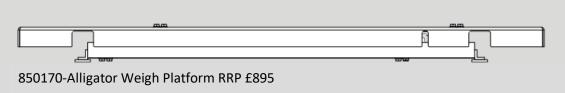

## Weigh Platform

## Alligator weighing system

- The Inclusion of a middle gate quickly converts the Alligator race into a very cost effective fully functioning weigh platform.
- An aluminium platform with a Gallaher load bar fits snuggly in the race which then can be connected to a digital weigh head.
- Use the three-way drafting at the front of the race to draft animals on weight or any other criteria you may have.
- When the weighing platform is not in use easily remove from the back of the race until needed next time.