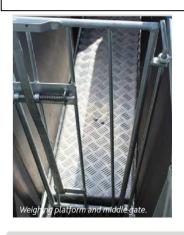

## Alligator weighing system

- The Inclusion of a middle gate quickly converts the Alligator race into a very cost effective fully functioning weigh platform.
- An aluminium platform with a Gallaher load bar fits snuggly in the race which then can be connected to a digital weigh head.
- Use the three-way drafting at the front of the race to draft animals on weight or any other criteria you may have.
- When the weighing platform is not in use easily remove from the back of the race until needed next time.