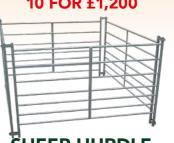

WAS £157.00 +VAT **NOW £122.50** 10 FOR £1,200

**INTERLOCKING 6' GALV 7 RAIL** 

WAS £39.10 +VAT **NOW £33.00** 

12' FIVE BAR **PTSW GATE UNIVERSAL** HANG

WAS £160.00 +VAT **NOW £120.00** 

SHEEP HURDLE

SKU 598824

**FOR 10 OR MORE** 

SKU 590427 WAS £352.00 +VAT

**NOW £190.00** 

14 Available

IAE DRAFTMASTER **LAMB WEIGHER 3-WAY DRAFT** 

1 Available

RITCHIE COMBI **CLAMP** 

1 Available